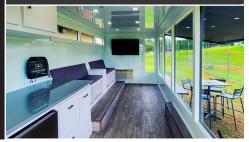

## VIP SKYSUITE

So close you can feel the whoosh!

Take your experience OVER THE TOP with a Sky Suite Rental at the Memorial Balloon Field! This all-inclusive suite is situated in a prime location and offers an unparalleled experience. Upper deck seating provides stunning, panoramic views of balloons, bands, Nite Glows™, and fireworks. The manicured grassy patio boasts linen-covered tables, creating a comfortable and relaxed atmosphere for you to enjoy as you eat, drink, and take in the breathtaking sights and sounds. Alternately, step inside the air-conditioned cab with full-window views and enjoy a cool beverage and a curated snack.

## **SUITE FEATURES**

- Includes admission and parking for up to 50 VIP guests.
- Complimentary snacks/beverages.
- Dedicated restrooms.
- Personal concierge + private pilot briefing.
- Ala carte items available (private bartender, catered meals, personal wait staff).