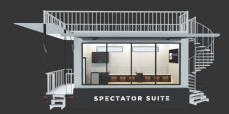

## VIP SKYSUITE

So close you can feel the whoosh!

Take your experience OVER THE TOP with a Sky Suite Rental at the Memorial Balloon Field! This all-inclusive suite is situated in a prime location and offers an unparalleled experience. Upper deck seating provides stunning, panoramic views of balloons, bands, Nite Glows™, and fireworks. The manicured grassy patio boasts linen-covered tables, creating a comfortable and relaxed atmosphere for you to enjoy as you eat, drink, and take in the breathtaking sights and sounds. Alternately, step inside the air-conditioned cab with full-window views and enjoy a cool beverage and a curated snack.

## **SUITE FEATURES**

- Includes admission and parking for up to 50 VIP guests.
- Complimentary snacks/beverages.
- Dedicated restrooms.
- Personal concierge + private pilot briefing.
- Ala carte items available (private bartender, catered meals, personal wait staff).

Suite Rentals can be tailored to meet individual group needs.

Maximum capacity up to fifty (50) guests.